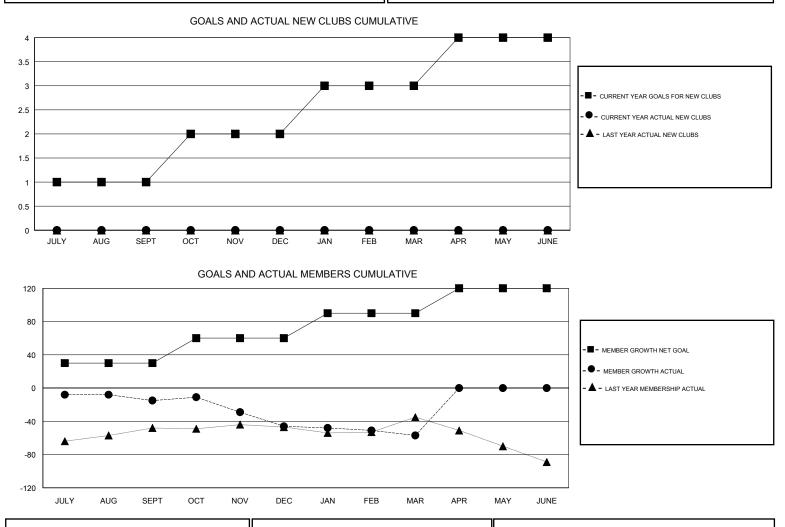

## STEVE ANTON GM

| GMT: STEVE AN | NTON          |             | LOCA          | TION INDIANA          |                           |                         | GMT CA                                             |
|---------------|---------------|-------------|---------------|-----------------------|---------------------------|-------------------------|----------------------------------------------------|
|               | Club          | S           |               | Members               |                           |                         |                                                    |
|               | RESULTS FOR   | R 2018-2019 |               | RESULTS FOR 2018-2019 |                           |                         |                                                    |
| QUARTER       | NEW CLUB GOAL | NEW CLUBS   | DROPPED CLUBS | QUARTER               | MEMBER GROWTH NET<br>GOAL | MEMBER GROWTH<br>ACTUAL | DROPPED<br>MEMBERS ACTUAL<br>(including transfers) |
| JULY/AUG/SEPT | 1             | 0           | 0             | JULY/AUG/SEPT         | 30                        | 16                      | 28                                                 |
| OCT/NOV/DEC   | 1             | 0           | 0             | OCT/NOV/DEC           | 30                        | 24                      | 52                                                 |
| JAN/FEB/MAR   | 1             | 0           | 0             | JAN/FEB/MAR           | 30                        | 12                      | 17                                                 |
| APR/MAY/JUNE  | 1             | 0           | 0             | APR/MAY/JUNE          | 30                        | 0                       | 0                                                  |